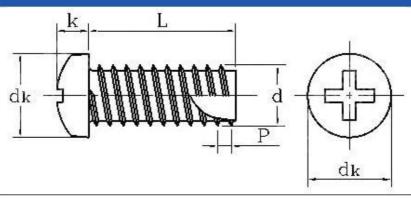

## ⊕商品参数/PRODCTS SIZE

Positive and negative tolerances are particularly concerned, and the reference specifications of the screw are

| made up of D*L (diameter * length) without the length of the headUnit: mm |     |       |       |       |       |       |       |       |
|---------------------------------------------------------------------------|-----|-------|-------|-------|-------|-------|-------|-------|
| Nominal diameter D                                                        |     | ST1.5 | ST1.9 | ST2.2 | ST2.6 | ST2.9 | ST3.5 | ST4.2 |
| Pitch P                                                                   |     | 0.5   | 0.6   | 0.8   | 0.9   | 1.1   | 1.3   | 1.4   |
|                                                                           | max | 2.8   | 3.5   | 4     | 4.3   | 5.6   | 7     | 8     |
| dk                                                                        | min | 2.66  | 3.3   | 3.7   | 4.1   | 5.3   | 6.64  | 7.64  |
|                                                                           | max | 0.9   | 1.1   | 1.6   | 2     | 2.4   | 2.6   | 3.1   |
| k                                                                         | min | 0.8   | 1     | 1.6   | 1.8   | 2.15  | 2.35  | 2.8   |