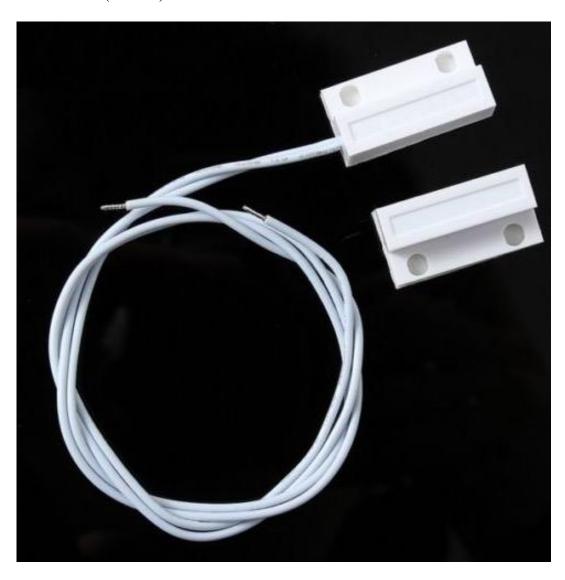

## 1PC MC-38 Wired Door Window Sensor Magnetic Switch Home Alarm System Detector

## **Features:**

Appearance of small, easy to install.

Long period of use, 100% no false positives, not false negatives.

Ming-mounted for installation windows, wooden doors, stainless steel doors, aluminum doors and so many

Switch output: **NC** (normally closed with a magnet and a signal line portion is closed together, separate is a signal off).

## **Specification:**

Material: plastic Size: 30 x15mm Line: 28cm Voltage: 12V DC Current: 1A

Open distance: 15mm

## Package includes:

1 x Wired Door Window Sensor Magnetic Switch

1 x Two screws(6x12mm)