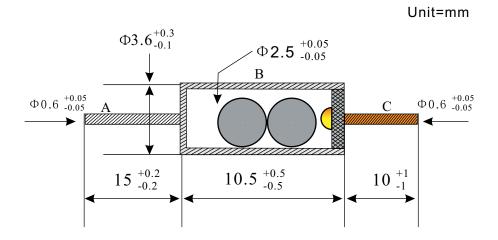

--------------------|
| 2 | Guide pin:                  | Brass wire, gold-plated                                     |
| 3 | Ball:                       | Two Stainless steel, silver-plated or gold-plated           |
| 4 | Heat shrink tub:            | PET Heat shrinkable tube, black                             |
| 5 | Sealing colloidal particle: | Heat resistance nylon                                       |

## Welding characteristics

Solder tin, tin content 100% Welding Temperature: 300°C Welding time: 2-2.5 seconds Do not use strong acid, alkali flux

### Packaging:

1000PCS/bag (PVC plastic)

# **Product Details specification**

| Model                    | Date      | Page |
|--------------------------|-----------|------|
| Roll ball switch SW-200D | 2011-2-18 | 3-3  |

#### SIZE



#### Note

- 1.If the product used for high security products and durability of extremely high equipment (such as life safety equipment, aviation facilities, disaster prevention device), please confirm whether a share, can seek advice our company for details 2.In case of fire, Please do not overload applicable,
- 3. The welding temperature or time more than standard, can cause switch collapse
- 4.Do not use water solubility flux. May cause damage to the switch
- 5.Do not use solvent wash switch
- 6. This switch conduction rate of 98% (conductivity rate per 100 times value switch actions, can good conduction ratio)