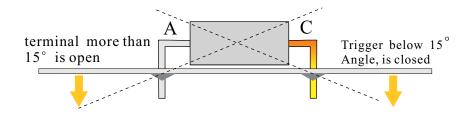

#### Features:

- 1.SW-200D is dual ball type tilt sensitive trigger switch
- 2.When the product tilt to Conductive terminal (A) more than  $15^{\circ}$ , is open circuit OFF-state, when product level condition tilt change, trigger (gold-plated pin end C) below the horizontal gradient greater than  $15^{\circ}$  Angle, is closed circuit ON-state.
- 3.In a horizontal position, be easy to trigger with a shaking, or not when silver foot down.
- 4. Product completely airtight, waterproof, dustproof
- 5.In the normal, switch life can reach 10,0000 cycles lifespan
- 6.Material compliant with ROSH directive, replace the mercury switch
- 7. Switch signals simple, circuit is simple in design, economic price